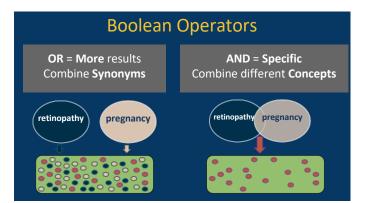

### How does experiencing <u>domestic violence</u> during <u>pregnancy</u> impact maternal mental health?

| Main                 | Synonym 1                       | Synonym 2  | Synonym 3                | Synonym 4 |
|----------------------|---------------------------------|------------|--------------------------|-----------|
| Domestic<br>violence | Intimate<br>partner<br>violence | IPV        | Gender-based<br>violence |           |
| pregnancy            | pregnant                        | maternal   |                          |           |
| Mental health        | Mental illness                  | depression | Depressive<br>disorder   |           |

### For example:

(domestic violence OR IPV OR gender based violence) AND (pregnancy OR pregnant) AND (mental health OR depression)