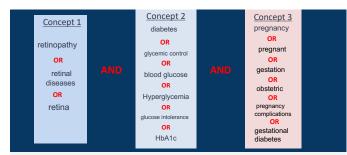

### Concepts and Keywords: Building the Search

| Concepts    | Alternate Words                                                                |
|-------------|--------------------------------------------------------------------------------|
| retinopathy | retinal diseases, retina                                                       |
| diabetes    | glycemic control, blood glucose, hyperglycemia,<br>glucose intolerance, HbA1c  |
| pregnancy   | pregnant, gestation, obstetric, pregnancy<br>complications, gestional diabetes |

(retinopathy OR "retinal diseases" OR retina) AND (diabetes OR "glycemic control" OR "blood glucose" OR hyperglycemia OR "glucose intolerance" OR HbA1c) AND (pregnancy OR pregnant OR gestation OR obstetric OR "pregnancy complications" OR "gestational diabetes")