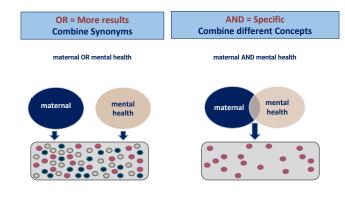

### How does experiencing <u>domestic violence</u> during <u>pregnancy</u> impact maternal mental health?

| Main                 | Synonym 1                       | Synonym 2  | Synonym 3                | Synonym 4 |
|----------------------|---------------------------------|------------|--------------------------|-----------|
| Domestic<br>violence | Intimate<br>partner<br>violence | IPV        | Gender-based<br>violence |           |
| pregnancy            | pregnant                        | maternal   |                          |           |
| Mental health        | Mental illness                  | depression | Depressive<br>disorder   |           |

### For example:

(domestic violence OR IPV OR gender based violence) AND (pregnancy OR pregnant) AND (mental health OR depression)